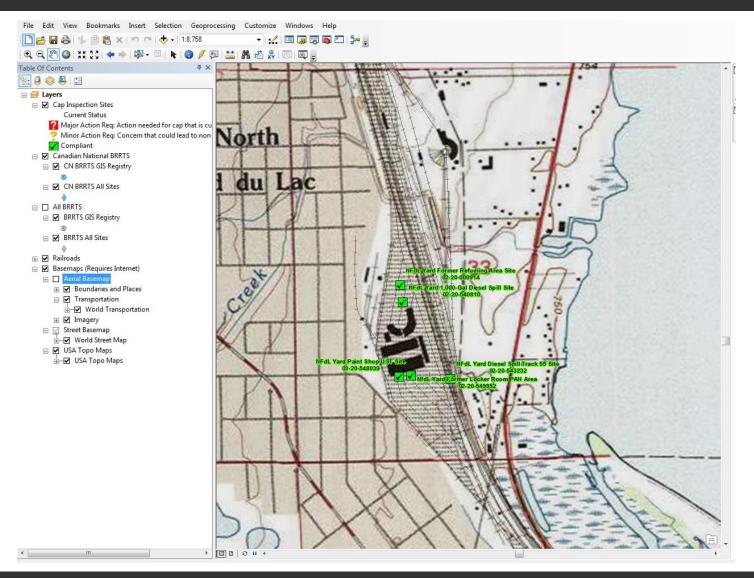

- AECOM assisted CN in establishing a tracking system to manage their continuing obligations at closed contaminated sites in Wisconsin, Illinois, and Michigan.
- A primary goal was to implement and track annual site inspections and the need for corrective actions at sites with an engineered barrier (cap) or an existing surface cap that were subject to a Cap Maintenance Plan.

- CN Real Estate and Operations Group's goal to develop a tool to implement and track annual site inspection
  - Determine Sites that have an engineered system.
  - Track engineered system integrity.
  - Prevent engineered barrier disturbance.