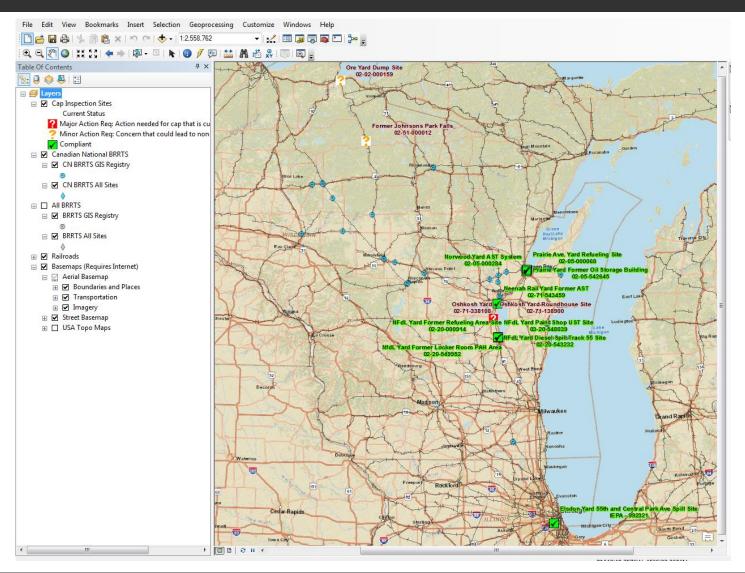

- AECOM assisted CN in establishing a tracking system to manage their continuing obligations at closed contaminated sites in Wisconsin, Illinois, and Michigan.
- A primary goal was to implement and track annual site inspections and the need for corrective actions at sites with an engineered barrier (cap) or an existing surface cap that were subject to a Cap Maintenance Plan.

- CN Real Estate and Operations Group's goal to develop a tool to implement and track annual site inspection
  - Determine Sites that have an engineered system.
  - Track engineered system integrity.
  - Prevent engineered barrier disturbance.