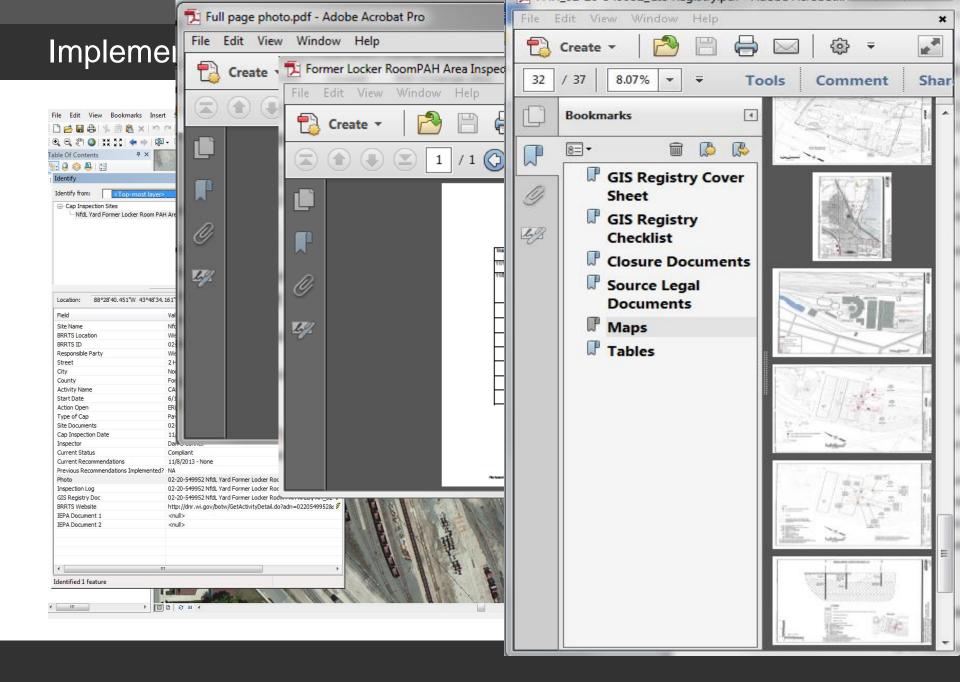

- AECOM assisted CN in establishing a tracking system to manage their continuing obligations at closed contaminated sites in Wisconsin, Illinois, and Michigan.
- A primary goal was to implement and track annual site inspections and the need for corrective actions at sites with an engineered barrier (cap) or an existing surface cap that were subject to a Cap Maintenance Plan.

- CN Real Estate and Operations Group's goal to develop a tool to implement and track annual site inspection
  - Determine Sites that have an engineered system.
  - Track engineered system integrity.
  - Prevent engineered barrier disturbance.