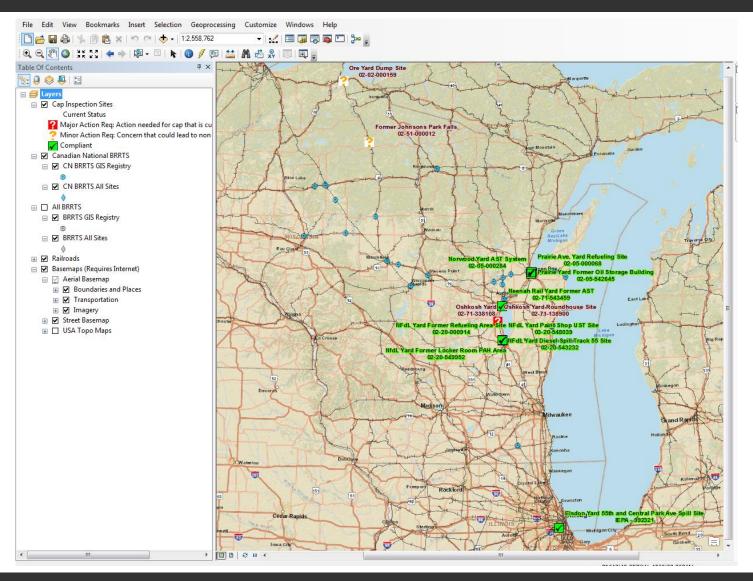

- AECOM assisted CN in establishing a tracking system to manage their continuing obligations at closed contaminated sites in Wisconsin, Illinois, and Michigan.
- A primary goal was to implement and track annual site inspections and the need for corrective actions at sites with an engineered barrier (cap) or an existing surface cap that were subject to a Cap Maintenance Plan.

- CN Real Estate and Operations Group's goal to develop a tool to implement and track annual site inspection
  - Determine Sites that have an engineered system.
  - Track engineered system integrity.
  - Prevent engineered barrier disturbance.