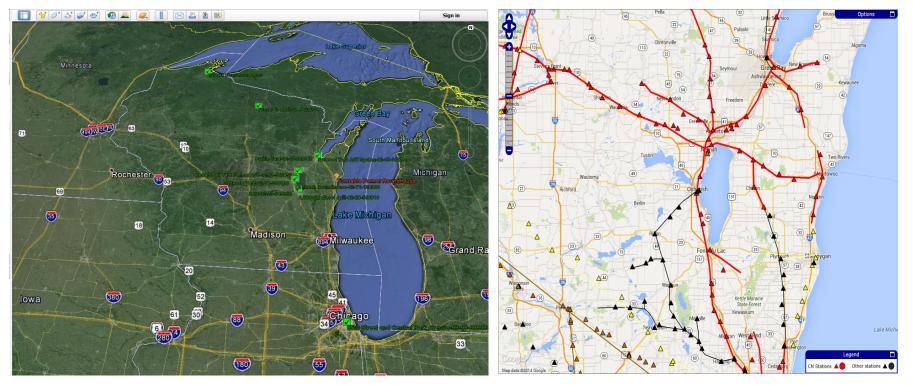

- AECOM assisted CN in establishing a tracking system to manage their continuing obligations at closed contaminated sites in Wisconsin, Illinois, and Michigan.
- A primary goal was to implement and track annual site inspections and the need for corrective actions at sites with an engineered barrier (cap) or an existing surface cap that were subject to a Cap Maintenance Plan.

- CN Real Estate and Operations Group's goal to develop a tool to implement and track annual site inspection
  - Determine Sites that have an engineered system.
  - Track engineered system integrity.
  - Prevent engineered barrier disturbance.