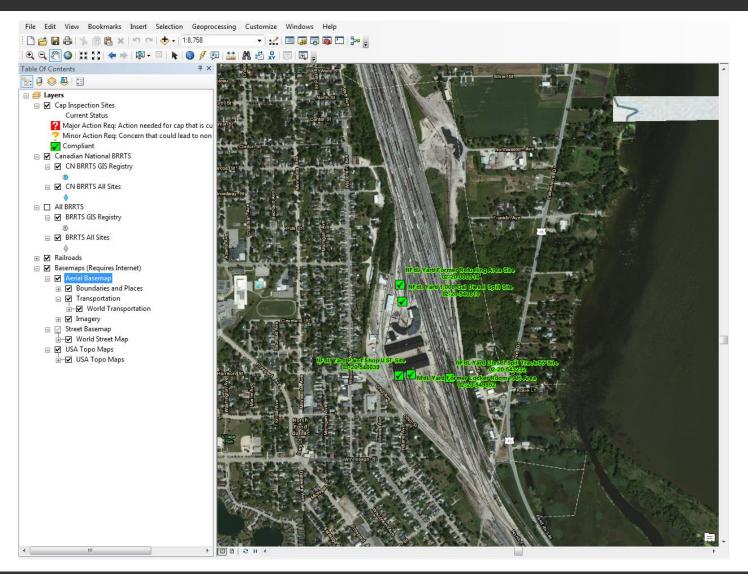

- AECOM assisted CN in establishing a tracking system to manage their continuing obligations at closed contaminated sites in Wisconsin, Illinois, and Michigan.
- A primary goal was to implement and track annual site inspections and the need for corrective actions at sites with an engineered barrier (cap) or an existing surface cap that were subject to a Cap Maintenance Plan.

- CN Real Estate and Operations Group's goal to develop a tool to implement and track annual site inspection
  - Determine Sites that have an engineered system.
  - Track engineered system integrity.
  - Prevent engineered barrier disturbance.