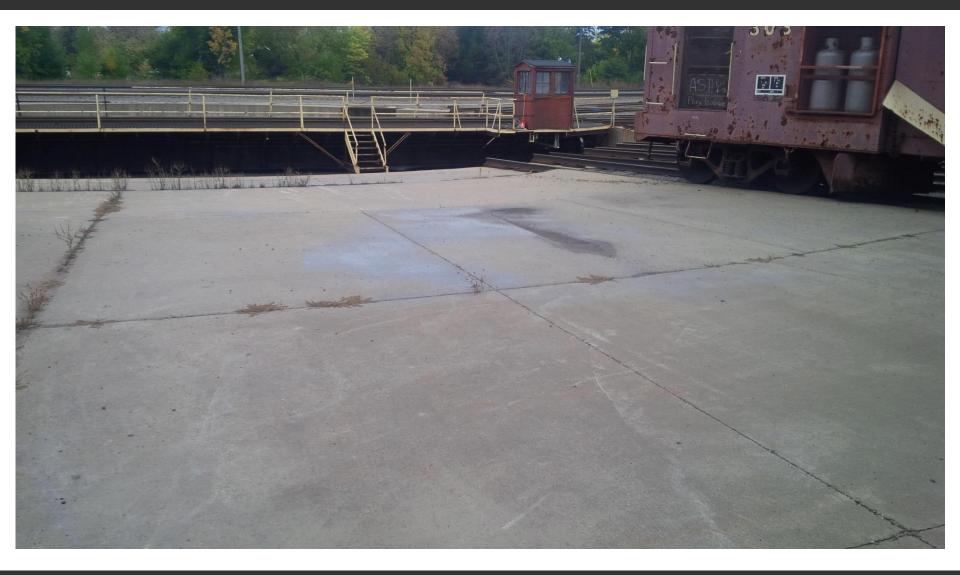

- Examples of continuing obligations
  - Proper management of contaminated soil if excavated.
  - Obtaining approval for construction of water supply wells.
  - Operating and maintaining a vapor mitigation system.
  - Maintaining industrial zoning for sites where industrial soil standards were applied for closure.
  - Maintaining a specific use of the property, as defined in the closure letter, and notifying the state before changing that use
  - Maintaining an engineered barrier (cap) or an existing surface cap that were subject to a Cap Maintenance Plan.

- AECOM assisted CN in establishing a tracking system to manage their continuing obligations at closed contaminated sites in Wisconsin, Illinois, and Michigan.
- A primary goal was to implement and track annual site inspections and the need for corrective actions at sites with an engineered barrier (cap) or an existing surface cap that were subject to a Cap Maintenance Plan.