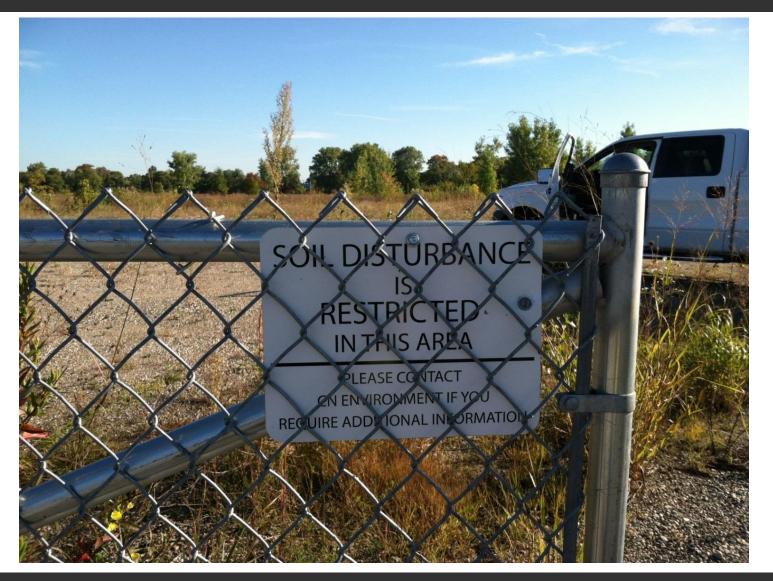

- Examples of continuing obligations
  - Proper management of contaminated soil if excavated.
  - Obtaining approval for construction of water supply wells.
  - Operating and maintaining a vapor mitigation system.
  - Maintaining industrial zoning for sites where industrial soil standards were applied for closure.
  - Maintaining a specific use of the property, as defined in the closure letter, and notifying the state before changing that use
  - Maintaining an engineered barrier (cap) or an existing surface cap that were subject to a Cap Maintenance Plan.

- AECOM assisted CN in establishing a tracking system to manage their continuing obligations at closed contaminated sites in Wisconsin, Illinois, and Michigan.
- A primary goal was to implement and track annual site inspections and the need for corrective actions at sites with an engineered barrier (cap) or an existing surface cap that were subject to a Cap Maintenance Plan.