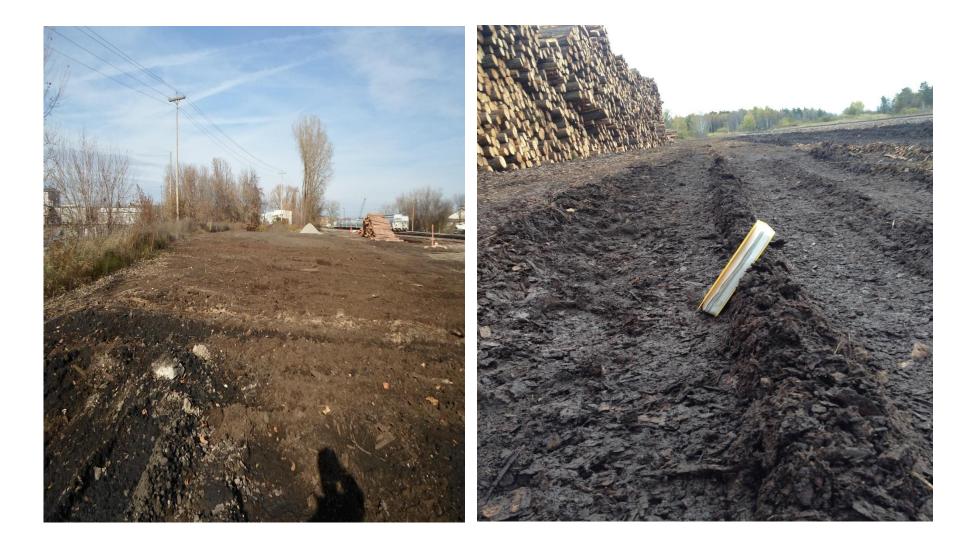

- Examples of continuing obligations
  - Proper management of contaminated soil if excavated.
  - Obtaining approval for construction of water supply wells.
  - Operating and maintaining a vapor mitigation system.
  - Maintaining industrial zoning for sites where industrial soil standards were applied for closure.
  - Maintaining a specific use of the property, as defined in the closure letter, and notifying the state before changing that use
  - Maintaining an engineered barrier (cap) or an existing surface cap that were subject to a Cap Maintenance Plan.

- AECOM assisted CN in establishing a tracking system to manage their continuing obligations at closed contaminated sites in Wisconsin, Illinois, and Michigan.
- A primary goal was to implement and track annual site inspections and the need for corrective actions at sites with an engineered barrier (cap) or an existing surface cap that were subject to a Cap Maintenance Plan.