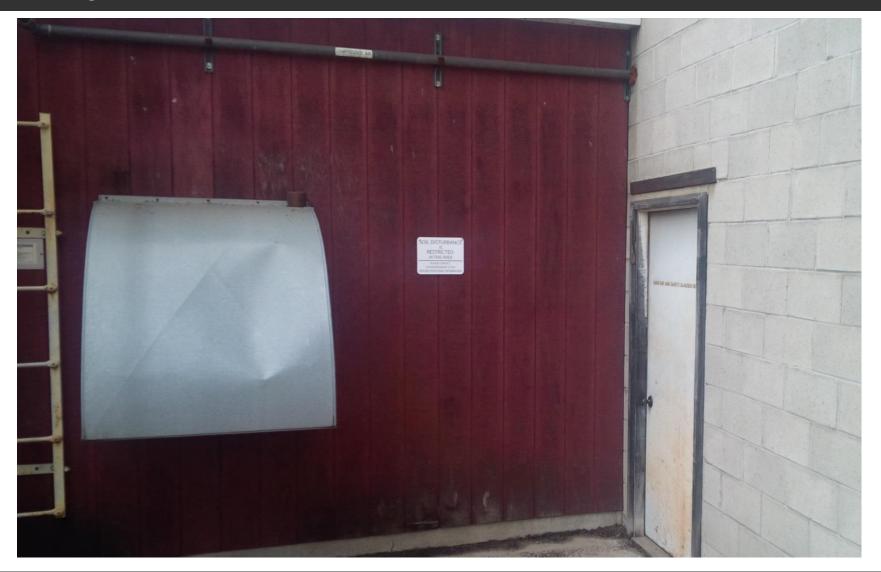

- Examples of continuing obligations
  - Proper management of contaminated soil if excavated.
  - Obtaining approval for construction of water supply wells.
  - Operating and maintaining a vapor mitigation system.
  - Maintaining industrial zoning for sites where industrial soil standards were applied for closure.
  - Maintaining a specific use of the property, as defined in the closure letter, and notifying the state before changing that use
  - Maintaining an engineered barrier (cap) or an existing surface cap that were subject to a Cap Maintenance Plan.

- AECOM assisted CN in establishing a tracking system to manage their continuing obligations at closed contaminated sites in Wisconsin, Illinois, and Michigan.
- A primary goal was to implement and track annual site inspections and the need for corrective actions at sites with an engineered barrier (cap) or an existing surface cap that were subject to a Cap Maintenance Plan.

- CN Real Estate and Operations Group's goal to develop a tool to implement and track annual site inspection
  - Determine Sites that have an engineered system.
  - Track engineered system integrity.
  - Prevent engineered barrier disturbance.