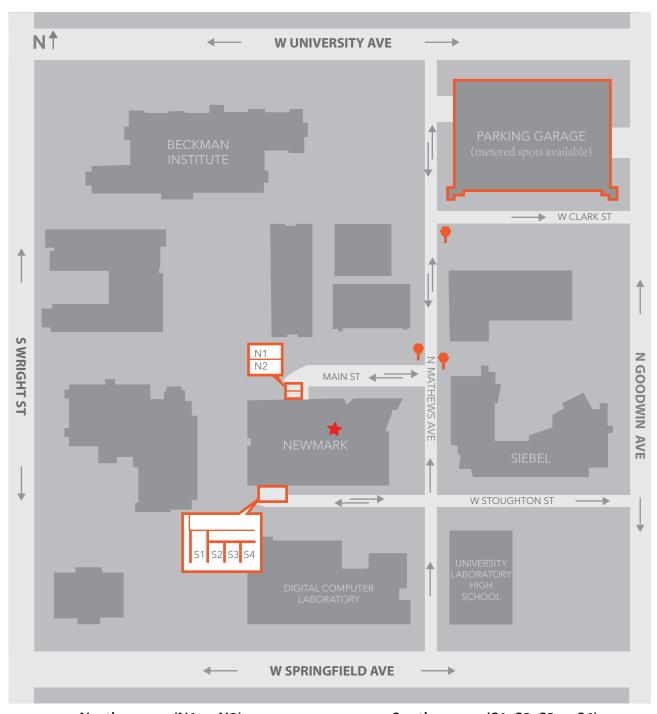

## RailTEC Newmark Civil Engineering Lab 205 North Mathews Avenue Urbana, IL 61801

## North spaces (N1 or N2):

If you have been assigned to park in space N1 or N2 follow these directions: From University Avenue turn south on N. Mathews. At the first stop sign turn right onto W. Main. (Or turn north from W. Springfield and then turn left on to W. Main. )Take Main all the way to the dead end, make the slight left and the two parking spaces are the ones closest to the building. These are NOT the ones with the parking meters. Park where there is a sign that reads "Parking restricted to vehicles..."

## South spaces (S1, S2, S3 or S4):

If you have been assigned to park in space S1, S2, S3 or S4 follow these directions: From Springfield Avenue turn north on to N. Mathews. Look for the University High School sign on the right and turn left on to W. Stoughton. Go to the end of the block and the parking spaces will be on your right hand side at the end of the building. Note: These are NOT metered or signed spaces on the street. Only park in your assigned spot because others may be used by different campus visitors for the day.