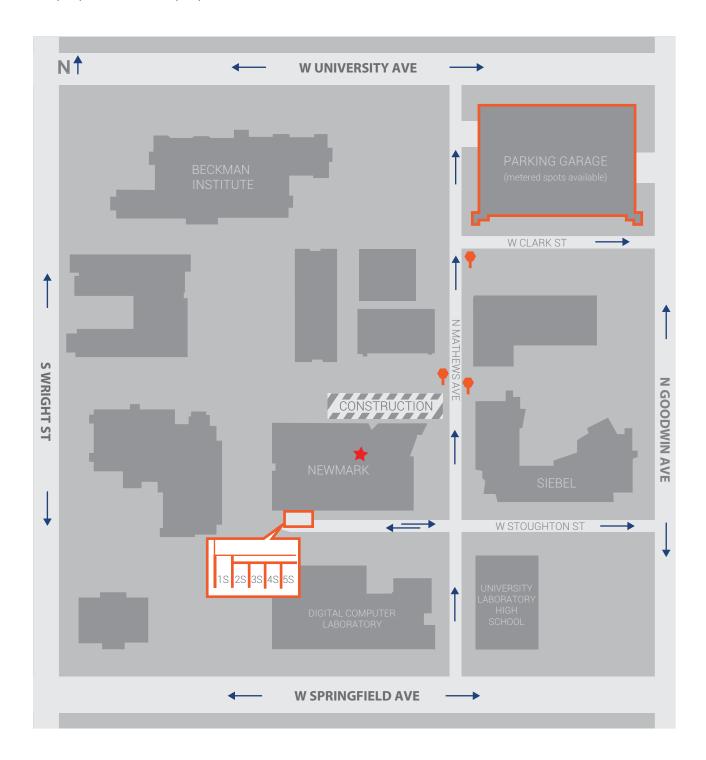

## South spaces (1S, 2S, 3S, 4S, or 5S):

If you have been assigned to park in space 1S, 2S, 3S, 4S, or 5S follow these directions: From Springfield Avenue turn north on N. Mathews. Look for the University High School Sign on the right and turn left onto W. Stoughton. Go to the end of the block and the parking spaces will be on your right hand side at the end of the building. Note: These are NOT metered or signed spaces on the street. Only park in your assigned spot because others may be used by different campus visitors for the day.